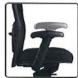

#### Tami Comte

From: Tami Comte <tamicomte@hotmail.com>

Friday, July 9, 2021 9:31 AM Tami Comte Sent:

To: Subject: Chairs

These are the chairs that are currently in the Council chamber. At least two of them have broken parts on the bottom.

#### **Dimensions:**

Seat Width: 21 5/8"

• Seat Depth: 19 7/8"

• Seat Height: 19 1/4 to 22"

• Head Rest Width: 14 1/2"

• Head Rest Height: 7 1/2"

• Overall Width: 23 3/8"

 Overall Height: 41" to 44"; 52" to 55" w/HR