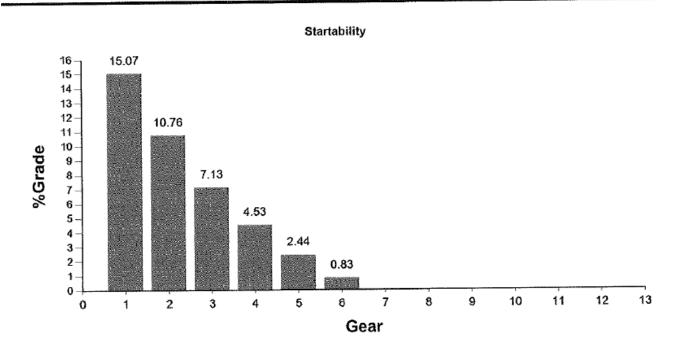

| 40 - 46 MPH                                | 1.1%                                         |                     |





## Reverse Geared Speed



# MACK.



## Gradeability at Max Torque









## MACK

## RPM at 65 MPH





RPM at Cruise Speed





| мрн  | RPM                                  |
|------|--------------------------------------|
| 37.0 | 1000.00                              |
| 47.2 | 1275.00                              |
| 65.2 | 1761.56                              |
| 50.9 | 1375.00                              |
| 65.2 | 1761.56                              |
| 77.8 | 2100.00                              |
|      | 37.0<br>47.2<br>65.2<br>50.9<br>65.2 |

## MACK

| Description                       | Sales Code | Dwg Ref | Length | UOM    |
|-----------------------------------|------------|---------|--------|--------|
| Front Frame Extension             | N/A        | FE      | 20.0   | INCHES |
| Bumper to Front Axle