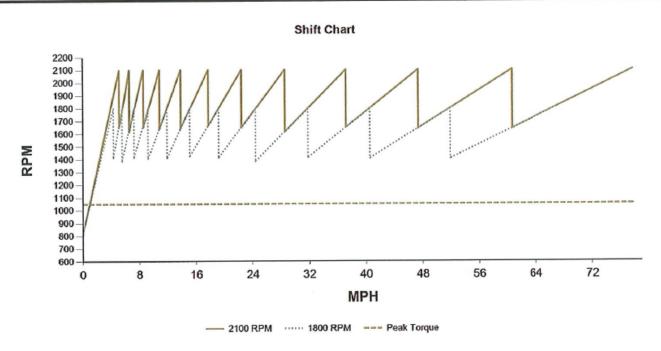

# SPECIFICATION PROPOSAL

| Data Code           | Description                                                                                     | Weight<br>Front | Weight<br>Rear |  |
|---------------------|-------------------------------------------------------------------------------------------------|-----------------|----------------|--|
| Price Level         |                                                                                                 |                 |                |  |
| PRL-26T             | WESTERN STAR 4700 PRL-26T (EFF:7/26/21)                                                         |                 |                |  |
| Data Version        |                                                                                                 |                 |                |  |
| DRL-006             | SPECPRO21 DATA RELEASE VER 006                                                                  |                 |                |  |
| Vehicle Configurati | ion                                                                                             |                 |                |  |
| 001-450             | 4700 SET-FORWARD FRONT AXLE CHASSIS                                                             | 9,100           | 6,570          |  |
| 004-223             | 2023 MODEL YEAR SPECIFIED                                                                       |                 |                |  |
| 002-003             | SET FORWARD AXLE - TRUCK                                                                        |                 |                |  |
| 019-008             | TRAILER TOWING PROVISION AT END OF FRAME WITH SAE J560                                          | 10              | 10             |  |
| 003-001             | LH PRIMARY STEERING LOCATION                                                                    |                 |                |  |
| General Service     |                                                                                                 |                 |                |  |
| AA1-003             | TRUCK/TRAILER CONFIGURATION                                                                     |                 |                |  |
| AA6-001             | DOMICILED, USA 50 STATES (INCLUDING CALIFORNIA AND CARB OPT-IN STATES)                          |                 |                |  |
| A85-010             | UTILITY/REPAIR/MAINTENANCE SERVICE                                                              |                 |                |  |
| A84-1GM             | GOVERNMENT BUSINESS SEGMENT                                                                     |                 |                |  |
| AA4-010             | DIRT/SAND/ROCK COMMODITY                                                                        |                 |                |  |
| AA5-002             | TERRAIN/DUTY: 100% (ALL) OF THE TIME, IN<br>TRANSIT, IS SPENT ON PAVED ROADS                    |                 |                |  |
| AB1-008             | MAXIMUM 8% EXPECTED GRADE                                                                       |                 |                |  |
| AB5-001             | SMOOTH CONCRETE OR ASPHALT PAVEMENT -<br>MOST SEVERE IN-TRANSIT (BETWEEN SITES)<br>ROAD SURFACE |                 |                |  |
| 995-1A5             | WESTERN STAR VOCATIONAL WARRANTY                                                                |                 |                |  |
| A66-99D             | EXPECTED FRONT AXLE(S) LOAD: 20000.0 lbs                                                        |                 |                |  |
| A68-99D             | EXPECTED REAR DRIVE AXLE(S) LOAD : 40000.0 lbs                                                  |                 |                |  |
| A63-99D             | EXPECTED GROSS VEHICLE WEIGHT CAPACITY<br>: 60000.0 lbs                                         |                 |                |  |
| A70-99D             | EXPECTED GROSS COMBINATION WEIGHT:<br>70000.0 lbs                                               |                 |                |  |