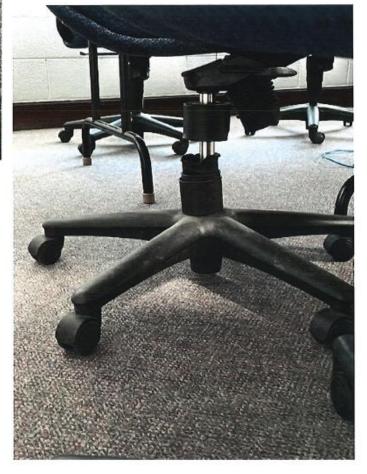

#### Tami Comte

From: Tami Comte <tamicomte@hotmail.com>

Friday, July 9, 2021 9:31 AM Tami Comte Sent:

To: Subject: Chairs

These are the chairs that are currently in the Council chamber. At least two of them have broken parts on the bottom.