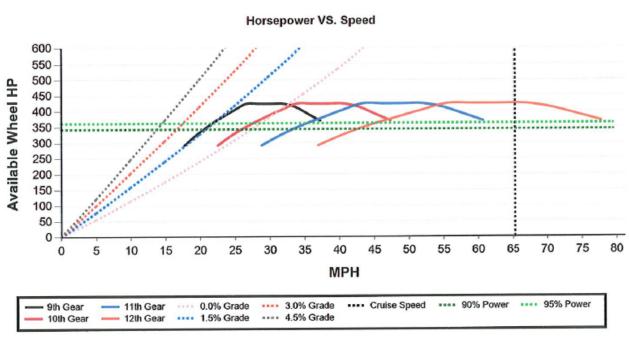

# SPECIFICATION PROPOSAL

| Data Code           | Description                                                                                     | Weight<br>Front | Weight<br>Rear |  |
|---------------------|-------------------------------------------------------------------------------------------------|-----------------|----------------|--|
| Price Level         |                                                                                                 |                 |                |  |
| PRL-26T             | WESTERN STAR 4700 PRL-26T (EFF:7/26/21)                                                         |                 |                |  |
| Data Version        |                                                                                                 |                 |                |  |
| DRL-006             | SPECPRO21 DATA RELEASE VER 006                                                                  |                 |                |  |
| Vehicle Configurati | ion                                                                                             |                 |                |  |
| 001-450             | 4700 SET-FORWARD FRONT AXLE CHASSIS                                                             | 9,100           | 6,570          |  |
| 004-223             | 2023 MODEL YEAR SPECIFIED                                                                       |                 |                |  |
| 002-003             | SET FORWARD AXLE - TRUCK                                                                        |                 |                |  |
| 019-008             | TRAILER TOWING PROVISION AT END OF FRAME WITH SAE J560                                          | 10              | 10             |  |
| 003-001             | LH PRIMARY STEERING LOCATION                                                                    |                 |                |  |
| General Service     |                                                                                                 |                 |                |  |
| AA1-003             | TRUCK/TRAILER CONFIGURATION                                                                     |                 |                |  |
| AA6-001             | DOMICILED, USA 50 STATES (INCLUDING CALIFORNIA AND CARB OPT-IN STATES)                          |                 |                |  |
| A85-010             | UTILITY/REPAIR/MAINTENANCE SERVICE                                                              |                 |                |  |
| A84-1GM             | GOVERNMENT BUSINESS SEGMENT                                                                     |                 |                |  |
| AA4-010             | DIRT/SAND/ROCK COMMODITY                                                                        |                 |                |  |
| AA5-002             | TERRAIN/DUTY: 100% (ALL) OF THE TIME, IN<br>TRANSIT, IS SPENT ON PAVED ROADS                    |                 |                |  |
| AB1-008             | MAXIMUM 8% EXPECTED GRADE                                                                       |                 |                |  |
| AB5-001             | SMOOTH CONCRETE OR ASPHALT PAVEMENT -<br>MOST SEVERE IN-TRANSIT (BETWEEN SITES)<br>ROAD SURFACE |                 |                |  |
| 995-1A5             | WESTERN STAR VOCATIONAL WARRANTY                                                                |                 |                |  |
| A66-99D             | EXPECTED FRONT AXLE(S) LOAD: 20000.0 lbs                                                        |                 |                |  |
| A68-99D             | EXPECTED REAR DRIVE AXLE(S) LOAD : 40000.0 lbs                                                  |                 |                |  |
| A63-99D             | EXPECTED GROSS VEHICLE WEIGHT CAPACITY<br>: 60000.0 lbs                                         |                 |                |  |
| A70-99D             | EXPECTED GROSS COMBINATION WEIGHT:<br>70000.0 lbs                                               |                 |                |  |