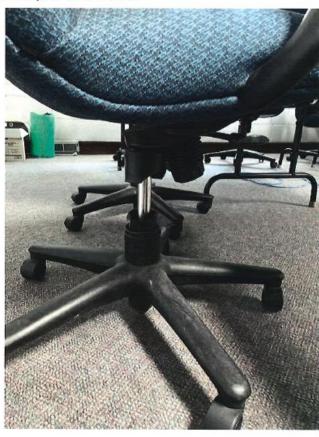

#### Tami Comte

From: Tami Comte <tamicomte@hotmail.com>

Friday, July 9, 2021 9:31 AM Tami Comte Sent:

To: Subject: Chairs

These are the chairs that are currently in the Council chamber. At least two of them have broken parts on the bottom.