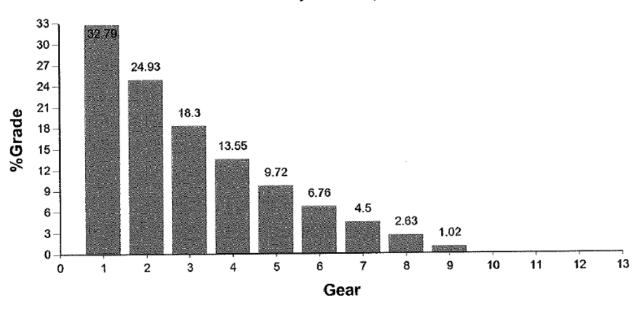

# SPECIFICATION PROPOSAL

| Data Code           | Description                                                                                     | Weight<br>Front | Weight<br>Rear |  |
|---------------------|-------------------------------------------------------------------------------------------------|-----------------|----------------|--|
| Price Level         |                                                                                                 |                 |                |  |
| PRL-26T             | WESTERN STAR 4700 PRL-26T (EFF:7/26/21)                                                         |                 |                |  |
| Data Version        |                                                                                                 |                 |                |  |
| DRL-006             | SPECPRO21 DATA RELEASE VER 006                                                                  |                 |                |  |
| Vehicle Configurati | ion                                                                                             |                 |                |  |
| 001-450             | 4700 SET-FORWARD FRONT AXLE CHASSIS                                                             | 9,100           | 6,570          |  |
| 004-223             | 2023 MODEL YEAR SPECIFIED                                                                       |                 |                |  |
| 002-003             | SET FORWARD AXLE - TRUCK                                                                        |                 |                |  |
| 019-008             | TRAILER TOWING PROVISION AT END OF FRAME WITH SAE J560                                          | 10              | 10             |  |
| 003-001             | LH PRIMARY STEERING LOCATION                                                                    |                 |                |  |
| General Service     |                                                                                                 |                 |                |  |
| AA1-003             | TRUCK/TRAILER CONFIGURATION                                                                     |                 |                |  |
| AA6-001             | DOMICILED, USA 50 STATES (INCLUDING CALIFORNIA AND CARB OPT-IN STATES)                          |                 |                |  |
| A85-010             | UTILITY/REPAIR/MAINTENANCE SERVICE                                                              |                 |                |  |
| A84-1GM             | GOVERNMENT BUSINESS SEGMENT                                                                     |                 |                |  |
| AA4-010             | DIRT/SAND/ROCK COMMODITY                                                                        |                 |                |  |
| AA5-002             | TERRAIN/DUTY: 100% (ALL) OF THE TIME, IN<br>TRANSIT, IS SPENT ON PAVED ROADS                    |                 |                |  |
| AB1-008             | MAXIMUM 8% EXPECTED GRADE                                                                       |                 |                |  |
| AB5-001             | SMOOTH CONCRETE OR ASPHALT PAVEMENT -<br>MOST SEVERE IN-TRANSIT (BETWEEN SITES)<br>ROAD SURFACE |                 |                |  |
| 995-1A5             | WESTERN STAR VOCATIONAL WARRANTY                                                                |                 |                |  |
| A66-99D             | EXPECTED FRONT AXLE(S) LOAD: 20000.0 lbs                                                        |                 |                |  |
| A68-99D             | EXPECTED REAR DRIVE AXLE(S) LOAD : 40000.0 lbs                                                  |                 |                |  |
| A63-99D             | EXPECTED GROSS VEHICLE WEIGHT CAPACITY<br>: 60000.0 lbs                                         |                 |                |  |
| A70-99D             | EXPECTED GROSS COMBINATION WEIGHT:<br>70000.0 lbs                                               |                 |                |  |