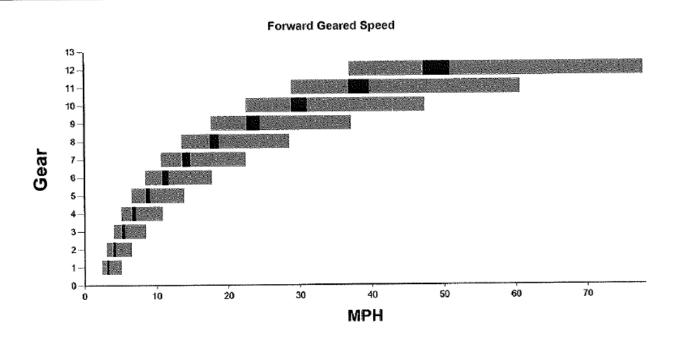

| 40 - 46 MPH                                | 1.1%                                         |                     |





## Reverse Geared Speed



# MACK.



## Gradeability at Max Torque









## MACK

## RPM at 65 MPH





RPM at Cruise Speed





| мрн  | RPM                                  |
|------|--------------------------------------|
| 37.0 | 1000.00                              |
| 47.2 | 1275.00                              |
| 65.2 | 1761.56                              |
| 50.9 | 1375.00                              |
| 65.2 | 1761.56                              |
| 77.8 | 2100.00                              |
|      | 37.0<br>47.2<br>65.2<br>50.9<br>65.2 |

## MACK

| Description                       | Sales Code | Dwg Ref | Length | UOM    |
|-----------------------------------|------------|---------|--------|--------|
| Front Frame Extension             | N/A        | FE      | 20.0