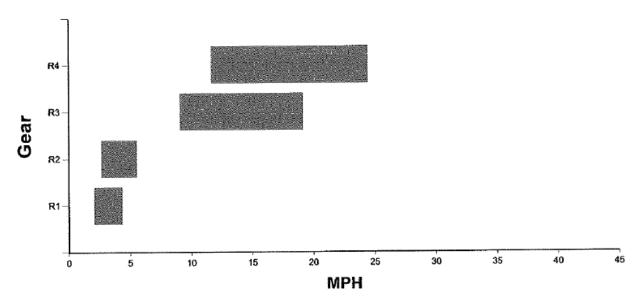

| 40 - 46 MPH                                | 1.1%                                         |                     |





## Reverse Geared Speed



# MACK.



## Gradeability at Max Torque









## MACK

## RPM at 65 MPH





RPM at Cruise Speed





| мрн  | RPM                                  |
|------|--------------------------------------|
| 37.0 | 1000.00                              |
| 47.2 | 1275.00                              |
| 65.2 | 1761.56                              |
| 50.9 | 1375.00                              |
| 65.2 | 1761.56                              |
| 77.8 | 2100.00                              |
|      | 37.0<br>47.2<br>65.2<br>50.9<br>65.2 |

## MACK

| Description                       | Sales Code | Dwg Ref | Length | UOM    |
|-----------------------------------|------------|---------|--------|--------|
| Front Frame Extension             | N/A        | FE      | 20.0   | INCHES |
| Bumper to F