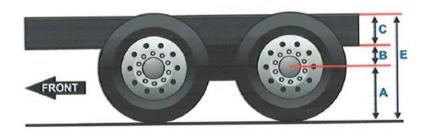

#### Front Axle and Equipment

400-1BB

DETROIT DA-F-20.0-5 20,000# FL1 71.0 KPI/3.74 DROP SINGLE FRONT AXLE

Prepared for: Chris Krossing DAVID CITY CITY OF 174 E ST

DAVID CITY, NE 68632 Phone: 402-367-3109

| Data Code          | Description                                                                                                    | Weight<br>Front | Weight<br>Rear |
|--------------------|----------------------------------------------------------------------------------------------------------------|-----------------|----------------|
| 402-1AX            | WABCO MAXXUS 225 AIR DISC 23,000# FRONT BRAKES                                                                 | 140             |                |
| 403-002            | NON-ASBESTOS FRONT BRAKE LINING                                                                                |                 |                |
| 419-004            | FRONT DISC BRAKE ROTORS                                                                                        |                 |                |
| 427-001            | FRONT BRAKE DUST SHIELDS                                                                                       | 5               |                |
| 409-006            | FRONT OIL SEALS                                                                                                |                 |                |
| 408-001            | VENTED FRONT HUB CAPS WITH WINDOW,<br>CENTER AND SIDE PLUGS - OIL                                              |                 |                |
| 416-022            | STANDARD SPINDLE NUTS FOR ALL AXLES                                                                            |                 |                |
| 405-030            | FRONT AIR DISC BRAKE INTERNAL ADJUSTERS                                                                        |                 |                |
| 406-001            | STANDARD KING PIN BUSHINGS                                                                                     |                 |                |
| 536-055            | TRW THP-60 POWER STEERING WITH RCH45<br>AUXILIARY GEAR                                                         | 90              |                |
| 539-003            | POWER STEERING PUMP                                                                                            |                 |                |
| 534-003            | 4 QUART POWER STEERING RESERVOIR                                                                               |                 |                |
| 533-001            | OILIAIR POWER STEERING COOLER                                                                                  |                 |                |
| 40T-003            | SYNTHETIC 40/50W FRONT AXLE LUBE                                                                               |                 |                |
| Front Suspension   |                                                                                                                |                 |                |
| 620-043            | 9,500# LEFT, 10,500# RIGHT MIXER/PLOW FLAT<br>LEAF FRONT SUSPENSION (20,000#)                                  | 60              |                |
| 619-004            | GRAPHITE BRONZE BUSHINGS WITH SEALS -<br>FRONT SUSPENSION                                                      |                 |                |
| 410-001            | FRONT SHOCK ABSORBERS                                                                                          |                 |                |
| Rear Axle and Equi | pment                                                                                                          |                 |                |
| 420-1K3            | MT-40-14X 40,000W R-SERIES TANDEM REAR<br>AXLE                                                                 |                 | -40            |
| 421-433            | 4.33 REAR AXLE RATIO                                                                                           |                 |                |
| 424-003            | IRON REAR AXLE CARRIER WITH OPTIONAL<br>HEAVY DUTY AXLE HOUSING                                                |                 |                |
| 386-075            | MXL 18T MERITOR EXTENDED LUBE MAIN<br>DRIVELINE WITH HALF ROUND YOKES                                          | 40              | 40             |
| 388-073            | MXL 17T MERITOR EXTENDED LUBE INTERAXLE<br>DRIVELINE WITH HALF ROUND YOKES                                     |                 |                |
| 452-006            | DRIVER CONTROLLED TRACTION<br>DIFFERENTIAL - BOTH TANDEM REAR AXLES                                            |                 | 30             |
| 878-023            | (1) INTERAXLE LOCK VALVE, (1) DRIVER<br>CONTROLLED DIFFERENTIAL LOCK FORWARD-<br>REAR AND REAR-REAR AXLE VALVE |                 |                |
| 87A-005            | INDICATOR LIGHT FOR EACH INTERAXLE<br>LOCKOUT SWITCH                                                           |                 |                |
| 87B-008            | INDICATOR LIGHT FOR EACH DIFFERENTIAL LOCKOUT SWITCH                                                           |                 |                |