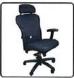

#### Tami Comte

From: Tami Comte <tamicomte@hotmail.com>

Friday, July 9, 2021 9:31 AM Tami Comte Sent:

To: Subject: Chairs

These are the chairs that are currently in the Council chamber. At least two of them have broken parts on the bottom.

# **BREATHE**

Complement a fast-paced office setting with the contemporary style and

unmatched comfort of the
Breathe office chair. A sculpted
polypropylene back wrapped in a
double mesh fabric layer offers
ultimate comfort and breatheability....which is further enhanced
by soft, padded arms, adjustable
lumbar support, and a
synchronized tilt mechanism so
that each user may choose
numerous comfort positions
throughout a busy day. Breathe
will be the correct fit for any enduser or environment. See