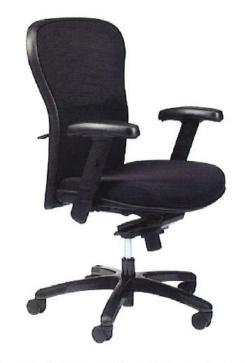

#### Home » PRODUCTS » SEATING » BREATHE

# **BREATHE**

Complement a fast-paced office setting with the contemporary style and

unmatched comfort of the
Breathe office chair. A sculpted
polypropylene back wrapped in a
double mesh fabric layer offers
ultimate comfort and breatheability....which is further enhanced
by soft, padded arms, adjustable
lumbar support, and a
synchronized tilt mechanism so
that each user may choose
numerous comfort positions
throughout a busy day. Breathe
will be the correct fit for any enduser or environment. See